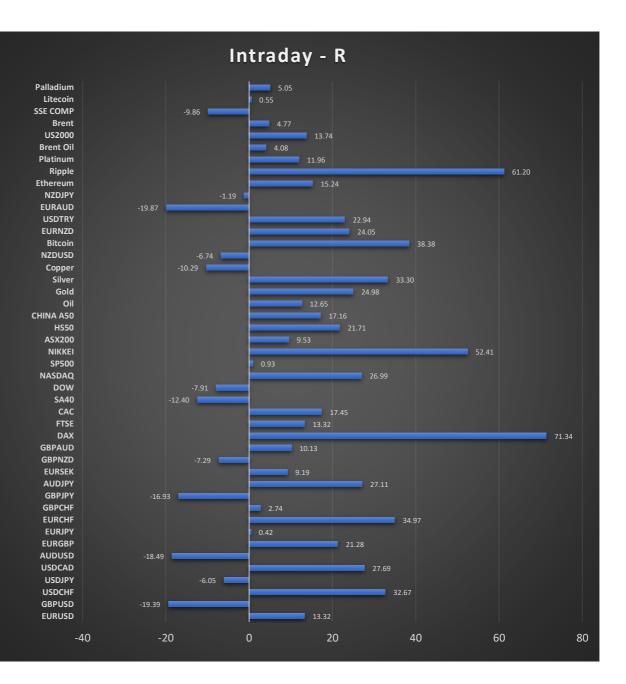

|  |  |  |  |
| Average Sell Win (%) | 0.60%  | 03/01/2017 03/01/2018 03/01/2019 03/01/2020 03/01/2021 03/01/2022 03/01/2023 |  |  |  |  |
| Average Outcome (%)  | 0.40%  |                                                                              |  |  |  |  |
| Average Outcome (P)  | 131.77 |                                                                              |  |  |  |  |
| Average Outcome (R)  | 8.000  | Method Acct. Return Max DrawD AVG Day Ret Sharpe Sortino SD Down SD Up       |  |  |  |  |
| Longest Win Streak   | 10     | Fixed R 155.19% 33.33% 0.090% 0.863 0.906 1.579% 1.744%                      |  |  |  |  |
| Longest Loss Streak  | 10     | Sized R 344.90% 48.28% 0.199% 0.918 0.940 3.386% 3.542%                      |  |  |  |  |



| Seasonals | R/R |                |
|-----------|-----|----------------|
| January   |     | <b>50.</b> 452 |
| February  |     | (6.442)        |
| March     |     | 84.131         |
| April     |     | <b>52.</b> 533 |
| May       |     | (22.142)       |
| June      |     | <b>2</b> 8.234 |
| July      |     | 47.614         |
| August    |     | <b>2</b> 4.190 |
| September |     | 37.562         |
| October   |     | 138.271        |
| November  |     | 127.387        |
| December  |     | (14.920)       |

| Monday    | 63.552  |
|-----------|---------|
| Tuesday   | 62.783  |
| Wednesday | 153.515 |
| Thursday  | 213.294 |
| Friday    | 60.569  |